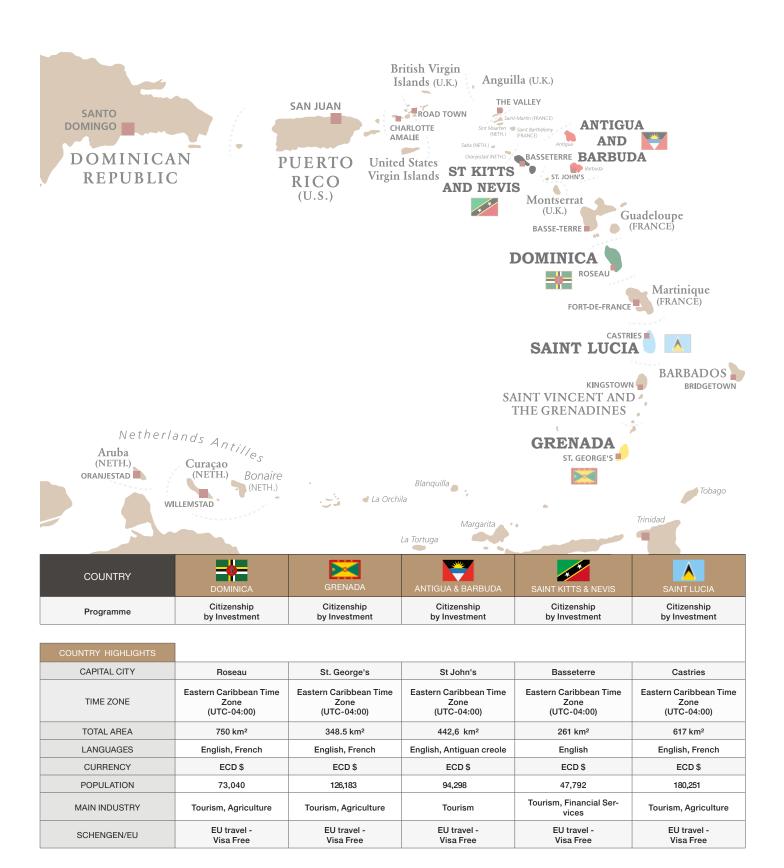

#### **Country Highlights**

#### **Benefits of a Second Passport**

| COUNTRY             | DOMINICA                                                                                | GRENADA                                                         | ANTIGUA & BARBUDA                                                                 | SAINT KITTS & NEVIS                                    | SAINT LUCIA                                                                            |
|---------------------|-----------------------------------------------------------------------------------------|-----------------------------------------------------------------|-----------------------------------------------------------------------------------|--------------------------------------------------------|----------------------------------------------------------------------------------------|
| Programme           | Citizenship<br>by Investment                                                            | Citizenship<br>by Investment                                    | Citizenship<br>by Investment                                                      | Citizenship<br>by Investment                           | Citizenship<br>by Investment                                                           |
|                     |                                                                                         |                                                                 |                                                                                   |                                                        |                                                                                        |
| BENEFITS            |                                                                                         |                                                                 |                                                                                   |                                                        |                                                                                        |
| RIGHT TO RESIDE     | Right to reside & work in Dominica                                                      | Right to reside & work in<br>Grenada                            | Right to reside & work in Antigua & Barbuda                                       | Right to reside & work in St Kitts & Nevis             | Right to reside & work in St Lucia                                                     |
| TAX                 | Favorable tax regime                                                                    | Favorable tax regime                                            | Favorable tax regime                                                              | Favorable tax regime                                   | Favorable tax regime                                                                   |
| SCHENGEN/EU ACCESS  | Visa-free travel to EU countries                                                        | Visa-free travel to EU countries                                | Visa-free travel to EU countries                                                  | Visa-free travel to EU countries                       | Visa-free travel to EU countries                                                       |
| DUAL CITIZENSHIP    | Dual Citizenship<br>allowed                                                             | Dual Citizenship<br>allowed                                     | Dual Citizenship<br>allowed                                                       | Dual Citizenship<br>allowed                            | Dual Citizenship<br>allowed                                                            |
| OATH REQUIRED       | Yes                                                                                     | Yes                                                             | Yes                                                                               | No                                                     | Yes                                                                                    |
| TIME FOR PASSPORT   | 4-6 months                                                                              | 4-6 months                                                      | 4-6 months                                                                        | 4-6 months                                             | 4-6 months                                                                             |
| VISA-FREE COUNTRIES | 149 Visa-free<br>destinations<br>inc EU & China                                         | 145 Visa-free destinations<br>inc UK & EU, Russia &<br>China    | 150 Visa-free<br>destinations<br>inc UK & EU & Russia                             | 167 Visa-free<br>destinations<br>inc UK, EU & Russia   | 138 Visa-free<br>destinations<br>inc UK & EU                                           |
| KEY ADVANTAGES      | Most affordable option for single applicants     Real estate can be resold in 3-5 years | Possibility of E-2 visa to the USA     Visa-free entry to China | Most modern international airport and hub     Most affordable option for families | Oldest     Citizenship by     Investment     Programme | E-visa to Iran     Possibility to Invest in Gov. bonds or approved Enterprise Projects |